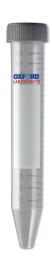

# 15 mL Centrifuge Tubes BenchMate® Centrifuge Tubes

Maximum Speed: 17,000 x g
Temperature Range - 80 °C to +121°C

| Catalog No. | Description                                                                                | Quantity                                    |
|-------------|--------------------------------------------------------------------------------------------|---------------------------------------------|
| OCT-15B     | BenchMate <sup>®</sup> 15 mL Sterile Centrifuge Tubes<br>with Attached Flat Cap, Bulk Pack | 25 Tubes/Resealable Pack, 20 Packs per Case |
| OCT-15R     | BenchMate® 15 mL Sterile Centrifuge Tubes<br>with Attached Flat Cap, Racked                | 25 Tubes/Rack, 20 Packs per Case            |