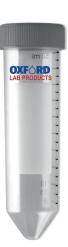

## 50 mL Centrifuge Tubes BenchMate® Centrifuge Tubes

Maximum Speed: 17,000 x g
Temperature Range - 80 °C to +121°C

| Catalog No. | Description                                                                                | Quantity                                    |
|-------------|--------------------------------------------------------------------------------------------|---------------------------------------------|
| OCT-50B     | BenchMate <sup>®</sup> 50 mL Sterile Centrifuge Tubes<br>with Attached Flat Cap, Bulk Pack | 25 Tubes/Resealable Pack, 20 Packs per Case |
| OCT-50R     | BenchMate <sup>®</sup> 50 mL Sterile Centrifuge Tubes<br>with Attached Flat Cap, Racked    | 25 Tubes/Rack, 20 Packs per Case            |