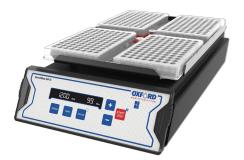

# BenchMate<sup>®</sup>

**Additional Products** 

BenchMate® E Single and Multi Channel Electronic Pipettes

Digital Vortex Mixer (VM-D)

Microcentrifuge (C8)

Digital Plate Shaker (S4P-D)

High Speed Microcentrifuge (C12V)