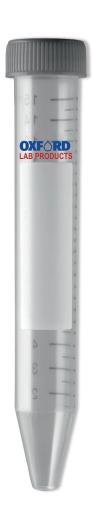

# 15 mL Centrifuge Tubes BenchMate® Centrifuge Tubes

Maximum Speed: 17,000 x g
Temperature Range - 80 °C to +121°C

| Catalog No. | Description                                                                                | Quantity                                    |
|-------------|--------------------------------------------------------------------------------------------|---------------------------------------------|
| OCT-15B     | BenchMate <sup>®</sup> 15 mL Sterile Centrifuge Tubes<br>with Attached Flat Cap, Bulk Pack | 25 Tubes/Resealable Pack, 20 Packs per Case |
| OCT-15R     | BenchMate® 15 mL Sterile Centrifuge Tubes<br>with Attached Flat Cap, Racked                | 25 Tubes/Rack, 20 Packs per Case            |