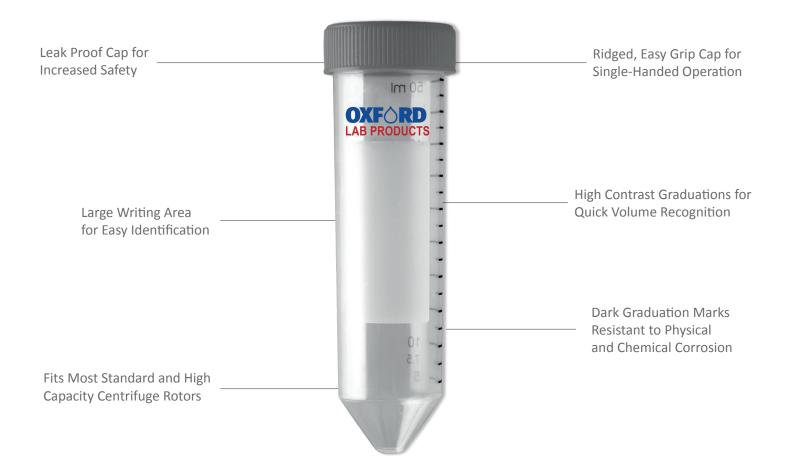

...innovation lives on

# BenchMate<sup>®</sup> Centrifuge Tubes





Designed by Scientists, Feared by Competitors

### Oxford Lab Products

# BenchMate® Centrifuge Tubes

**Product Overview** 



### **Free of Contaminants**

Produced in a fully automatic, human touch-free clean room facility ensuring the tubes are free from DNase, RNase, human DNA, endotoxins, pyrogens, PCR inhibitors, lubricants, and heavy metals



Oxford Lab Products

# BenchMate® Centrifuge Tubes

Features and Benefits



## 50 mL Centrifuge Tubes BenchMate® Centrifuge Tubes

Maximum Speed: 17,000 x g
Temperature Range - 80 °C to +121°C

| Catalog No. | Description                                                                                | Quantity                                    |
|-------------|--------------------------------------------------------------------------------------------|---------------------------------------------|
| OCT-50B     | BenchMate <sup>®</sup> 50 mL Sterile Centrifuge Tub