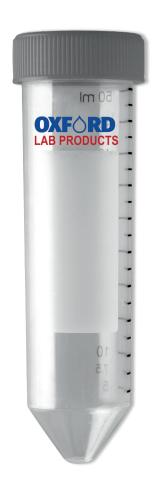

## 50 mL Centrifuge Tubes BenchMate® Centrifuge Tubes

Maximum Speed: 17,000 x g
Temperature Range - 80 °C to +121°C

| Catalog No. | Description                                                                                | Quantity                                    |
|-------------|--------------------------------------------------------------------------------------------|---------------------------------------------|
| OCT-50B     | BenchMate <sup>®</sup> 50 mL Sterile Centrifuge Tubes<br>with Attached Flat Cap, Bulk Pack | 25 Tubes/Resealable Pack, 20 Packs per Case |
| OCT-50R     | BenchMate <sup>®</sup> 50 mL Sterile Centrifuge Tubes<br>with Attached Flat Cap, Racked    | 25 Tubes/Rack, 20 Packs per Case            |