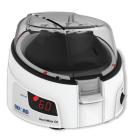

# BenchMate<sup>®</sup>

**Additional Products** 

BenchMate® E Single and Multi Channel Electronic Pipettes

Digital Vortex Mixer (VM-D)

Microcentrifuge (C8)

Digital Plate Shaker (S4P-D)

High Speed Microcentrifuge (C12V)